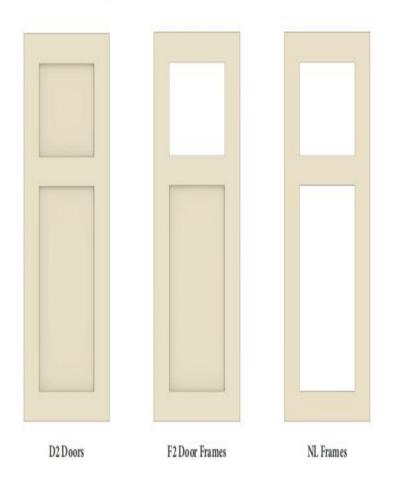

Joints



**Lissan**Without V-Grooved Joints



Available in 95mm, 70mm & 55mm width framing sections in a smooth finish. Available in 95mm & 70mm width framing sections in an Ash finish.

# Ashleagh With V-Grooved Joints



# Ashleagh Without V-Grooved Joints



Available in 95mm, 70mm & 55mm width framing sections in a smooth finish. Available in 95mm & 70mm width framing sections in an Ash finish.

# Step Shaker With V-Grooved Joints



# Step Shaker Without V-Grooved Joints



Available in 95mm, 70mm & 55mm width framing sections.

17



# **Standard Size Tall Doors Standard Size Tall Doors** TD2 Doors TD2E Doors TD3 Doors TD4E Doors TD1 Doors TD3E Doors

### **Standard Size Tall Doors & Door Frames**



Off std doors available in every style.

## D2 Doors, F2 Door Frames & NL Frames





G2 Georgian Door Frames



## **Gothic Frames**



## **Tudor & Victorian Frames**



## **Classic Frames**



Off Standard Sizes Available in all Frames & Door Styles.

Also Available:

- 1. Pilasters for Islands
- 2. Island Open Units
- 3. Open Wine Racks & Fascias
- 4. Standard & Bespoke Door Match End Panels
- 5. Canopies & Working/Feature Overmantle Surrounds
  - 6. Oak Spice Racks
  - 7. Oak Tray & Chopping Board Sets (715x145)
    - 8. Dovetail Detail Drawers
    - 9. Bespoke Colour Match (Farrow & Ball)