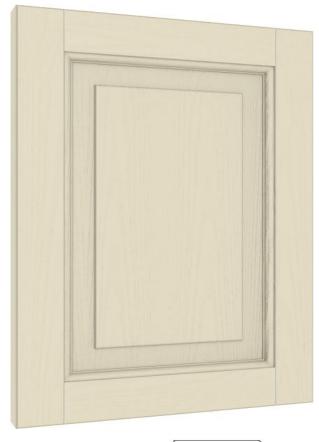

#### Shaker With V-Grooved Joints





#### **Shaker** Without V-Grooved Joints



Available in 95mm, 70mm & 55mm width framing sections.

Lennon
With V-Grooved Joints







## Kinsale With V-Grooved Joints





## Kinsale Without V-Grooved Joints



Available in 95mm, 70mm & 55mm width framing sections.

## Millennium With V-Grooved Joints





## Millennium Without V-Grooved Joints



Available in 95mm, 70mm & 55mm width framing sections.

10

## **Lissan**With V-Grooved Joints



**Lissan**Without V-Grooved Joints



Available in 95mm, 70mm & 55mm width framing sections in a smooth finish. Available in 95mm & 70mm width framing sections in an Ash finish.

# Ashleagh With V-Grooved Joints



# Ashleagh Without V-Grooved Joints



Available in 95mm, 70mm & 55mm width framing sections in a smooth finish. Available in 95mm & 70mm width framing sections in an Ash finish.

# Step Shaker With V-Grooved Joints



# Step Shaker Without V-Grooved Joints



Available in 95mm, 70mm & 55mm width framing sections.

17



# **Standard Size Tall Doors Standard Size Tall Doors** TD2 Doors TD2E Doors TD3 Doors TD4E Doors TD1 Doors TD3E Doors