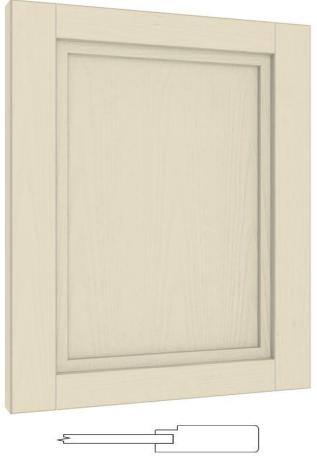

raming sections.

Lennon
With V-Grooved Joints







## Kinsale With V-Grooved Joints





## Kinsale Without V-Grooved Joints



Available in 95mm, 70mm & 55mm width framing sections.

## Millennium With V-Grooved Joints





## Millennium Without V-Grooved Joints



Available in 95mm, 70mm & 55mm width framing sections.

10

## **Lissan**With V-Grooved Joints



**Lissan**Without V-Grooved Joints



Available in 95mm, 70mm & 55mm width framing sections in a smooth finish. Available in 95mm & 70mm width framing sections in an Ash finish.

# Ashleagh With V-Grooved Joints



# Ashleagh Without V-Grooved Joints



Available in 95mm, 70mm & 55mm width framing sections in a smooth finish. Available in 95mm & 70mm width framing sections in an Ash finish.

# Step Shaker With V-Grooved Joints



# Step Shaker Without V-Grooved Joints



Available in 95mm, 70mm & 55mm width framing sections.

17



# **Standard Size Tall Doors Standard Size Tall Doors** TD2 Doors TD2E Doors TD3 Doors TD4E Doors TD1 Doors TD3E Doors

### **Standard Size Tall Doors & Door Frames**



Off std doors available in every style.

## D2 Doors, F2 Door Frames & NL Frames





G2 Georgian Door Frames



## **Gothic Frames**



## **Tudor & Victorian Frames**



## **Classic Frames**



Off Standard Sizes Available in all Frames & Door Styles.

Also Available:

- 1. Pilasters for Islands
- 2. Island Open Units
- 3. Open Wine Racks & Fascias
- 4. Standard & Bespoke Door Match End Panels
- 5. Canopies & Working/Feature Overmantle Surrounds
  - 6. Oak Spice Racks
  - 7. Oak Tray & Chopping Board Sets (715x145)