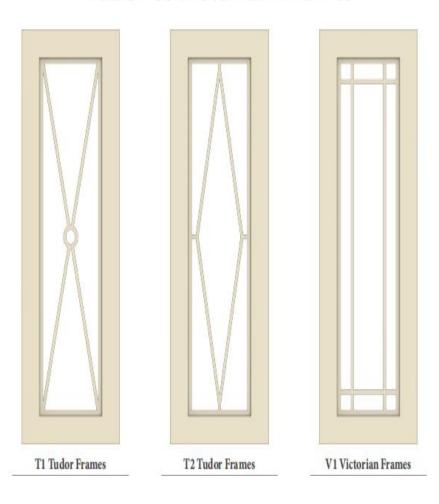

ming sections in a smooth finish. Available in 95mm & 70mm width framing sections in an Ash finish.

# Ashleagh With V-Grooved Joints



# Ashleagh Without V-Grooved Joints



Available in 95mm, 70mm & 55mm width framing sections in a smooth finish. Available in 95mm & 70mm width framing sections in an Ash finish.

# Step Shaker With V-Grooved Joints



# Step Shaker Without V-Grooved Joints



Available in 95mm, 70mm & 55mm width framing sections.

17



# **Standard Size Tall Doors Standard Size Tall Doors** TD2 Doors TD2E Doors TD3 Doors TD4E Doors TD1 Doors TD3E Doors

### **Standard Size Tall Doors & Door Frames**



Off std doors available in every style.

## D2 Doors, F2 Door Frames & NL Frames





G2 Georgian Door Frames



## **Gothic Frames**



## **Tudor & Victorian Frames**



## **Classic Frames**



Off Standard Sizes Available in all Frames & Door Styles.

Also Available:

- 1. Pilasters for Islands
- 2. Island Open Units
- 3. Open Wine Racks & Fascias
- 4. Standard & Bespoke Door Match End Panels
- 5. Canopies & Working/Feature Overmantle Surrounds
  - 6. Oak Spice Racks
  - 7. Oak Tray & Chopping Board Sets (715x145)
    - 8. Dovetail Detail Drawers
    - 9. Bespoke Colour Match (Farrow & Ball)