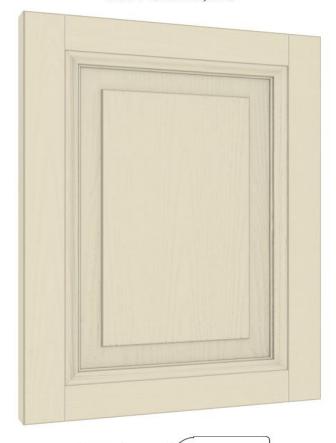

#### Shaker With V-Grooved Joints





#### **Shaker** Without V-Grooved Joints



Available in 95mm, 70mm & 55mm width framing sections.

Lennon
With V-Grooved Joints







## Kinsale With V-Grooved Joints





## Kinsale Without V-Grooved Joints



Available in 95mm, 70mm & 55mm width framing sections.

## Millennium With V-Grooved Joints





## Millennium Without V-Grooved Joints



Available in 95mm, 70mm & 55mm width framing sections.

10

## **Lissan**With V-Grooved Joints



**Lissan**Without V-Grooved Joints



Available in 95mm, 70mm & 55mm width framing sections in a smooth finish. Available in 95mm & 70mm width framing sections in an Ash finish.

# Ashleagh With V-Grooved Joints



# Ashleagh Without V-Grooved Joints



Available in 95mm, 70mm & 55mm width framing sections in a smooth finish. Available in 95mm & 70mm width framing sections in an Ash finish.

# Step Shaker With V-Grooved Joints



# Step Shaker Without V-Grooved Joints



Available in 95mm, 70mm & 55mm width framing sections.

17



# **Standard Size Tall Doors Standard Size Tall Doors** TD2 Doors TD2E Doors TD3 Doors TD4E Doors TD1 Doors TD3E Doors

### **Standard Size Tall Doors & Door Frames**



Off std doors available in every style.

## D2 Doors, F2 Door Frames & NL Frames





G2 Georgian Door Frames



## **Gothic Frames**



## **Tudor & Victorian Frames**



## **Classic Frames**



Off Standard Sizes Available in all Frames & Door Styles.

Also Available:

- 1. Pilasters for Islands
- 2.