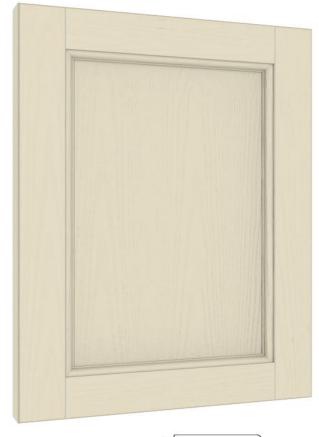

#### Shaker With V-Grooved Joints





#### **Shaker** Without V-Grooved Joints



Available in 95mm, 70mm & 55mm width framing sections.

Lennon
With V-Grooved Joints







## Kinsale With V-Grooved Joints





## Kinsale Without V-Grooved Joints



Available in 95mm, 70mm & 55mm width framing sections.

## Millennium With V-Grooved Joints





## Millennium Without V-Grooved Joints



Available in 95mm, 70mm & 55mm width framing sections.

10

## **Lissan**With V-Grooved Joints



**Lissan**Without V-Grooved Joints



Available in 95mm, 70mm & 55mm width framing sections in a smooth finish. Available in 95mm & 70mm width framing sections in an Ash finish.

# Ashleagh With V-Grooved Joints



# Ashleagh Without V-Grooved Joints



Available in 95mm, 70mm & 55mm width framing sections in a smooth finish. Available in 95mm & 70mm width framing sections in an Ash finish.

# Step Shaker With V-Grooved Joints



# Step Shaker Without V-Grooved Joints



Available in 95mm, 70mm & 55mm width framing