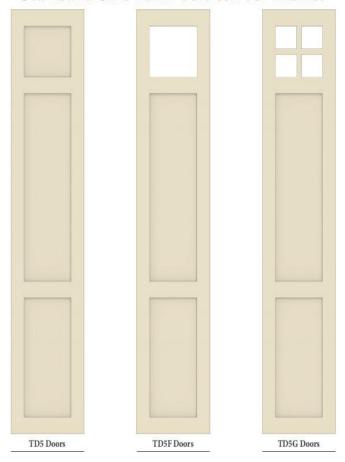

# **Standard Size Tall Doors Standard Size Tall Doors** TD2 Doors TD2E Doors TD3 Doors TD4E Doors TD1 Doors TD3E Doors