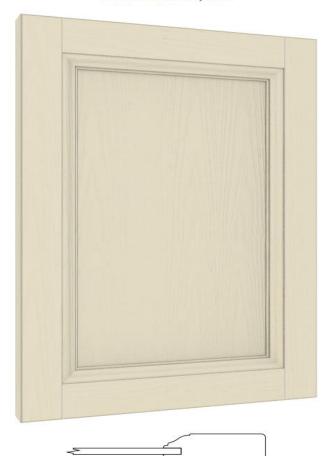

#### Shaker With V-Grooved Joints





#### **Shaker** Without V-Grooved Joints



Available in 95mm, 70mm & 55mm width framing sections.

Lennon
With V-Grooved Joints







## Kinsale With V-Grooved Joints





## Kinsale Without V-Grooved Joints



Available in 95mm, 70mm & 55mm width framing sections.

## Millennium With V-Grooved Joints





## Millennium Without V-Grooved Joints



Available in 95mm, 70mm & 55mm width framing sections.

10

## **Lissan**With V-Grooved Joints



**Lissan**Without V-Grooved Joints



Available in 95mm, 70mm & 55mm width framing sections in a smooth finish. Available in 95mm & 70mm width framing sections in an Ash finish.

# Ashleagh With V-Grooved Joints



# Ashleagh Without V-Grooved Joints



Available in 95mm, 70mm & 55mm width framing sections in a smooth finish. Available in 95mm & 70mm width framing sections in an Ash finish.

# Step Shaker With V-Grooved Joints



# Step Shaker Without V-Grooved Joints



Available in 95mm, 70mm & 55mm width framing sections.

17



# **Standard Size Tall Doors Standard Size Tall Doors** TD2 Doors TD2E Doors TD3 Doors TD4E Doors TD1 Doors TD3E Doors

### **Standard Size Tall Doors & Door Frames**



Off std doors available in every style.

## D2 Doors, F2 Door Frames & NL Frames





G2 G