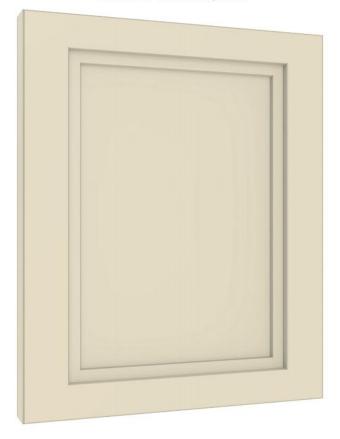

## Millennium Without V-Grooved Joints

Available in 95mm, 70mm & 55mm width framing sections.

10