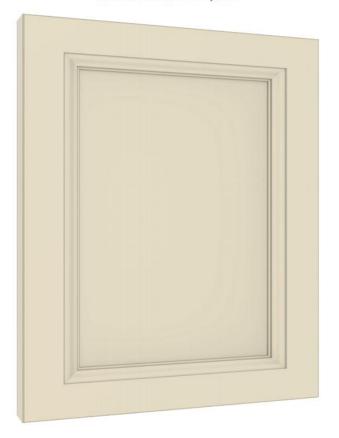

## Millennium Without V-Grooved Joints

Available in 95mm, 70mm & 55mm width framing sections.

10