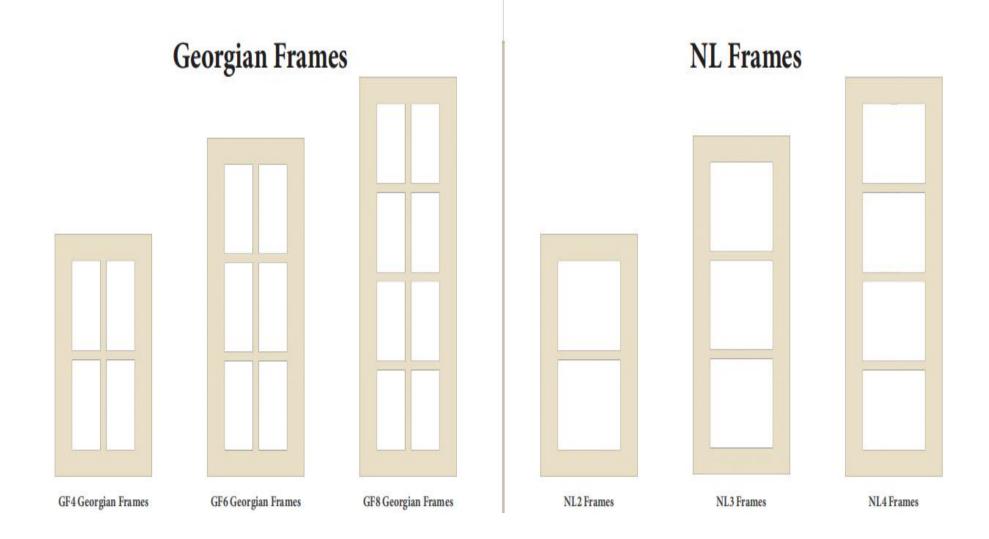

-Grooved Joints



Available in 95mm, 70mm & 55mm width framing sections in a smooth finish. Available in 95mm & 70mm width framing sections in an Ash finish.

# Ashleagh With V-Grooved Joints



# Ashleagh Without V-Grooved Joints



Available in 95mm, 70mm & 55mm width framing sections in a smooth finish. Available in 95mm & 70mm width framing sections in an Ash finish.

# Step Shaker With V-Grooved Joints



# Step Shaker Without V-Grooved Joints



Available in 95mm, 70mm & 55mm width framing sections.

17



# **Standard Size Tall Doors Standard Size Tall Doors** TD2 Doors TD2E Doors TD3 Doors TD4E Doors TD1 Doors TD3E Doors

### **Standard Size Tall Doors & Door Frames**



Off std doors available in every style.

## D2 Doors, F2 Door Frames & NL Frames





G2 Georgian Door Frames



## **Gothic Frames**



## **Tudor & Victorian Frames**



## **Classic Frames**



Off Standard Sizes Available in all Frames & Door Styles.

Also Available:

- 1. Pilasters for Islands
- 2. Island Open Units
- 3. Open Wine Racks & Fascias
- 4. Standard & Bespoke Door Match End Panels
- 5. Canopies & Working/Feature Overmantle Surrounds
  - 6. Oak Spice Racks
  - 7. Oak Tray & Chopping Board Sets (715x145)
    - 8. Dovetail Detail Drawers
    - 9. Bespoke Colour Match (Farrow & Ball)