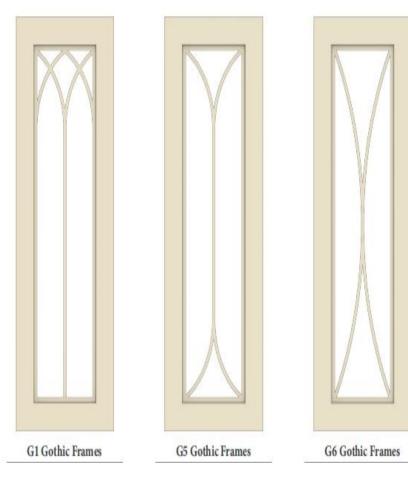

able in 95mm, 70mm & 55mm width framing sections in a smooth finish. Available in 95mm & 70mm width framing sections in an Ash finish.

# Ashleagh With V-Grooved Joints



# Ashleagh Without V-Grooved Joints



Available in 95mm, 70mm & 55mm width framing sections in a smooth finish. Available in 95mm & 70mm width framing sections in an Ash finish.

# Step Shaker With V-Grooved Joints



# Step Shaker Without V-Grooved Joints



Available in 95mm, 70mm & 55mm width framing sections.

17



# **Standard Size Tall Doors Standard Size Tall Doors** TD2 Doors TD2E Doors TD3 Doors TD4E Doors TD1 Doors TD3E Doors

### **Standard Size Tall Doors & Door Frames**



Off std doors available in every style.

## D2 Doors, F2 Door Frames & NL Frames





G2 Georgian Door Frames



## **Gothic Frames**



## **Tudor & Victorian Frames**



## **Classic Frames**



Off Standard Sizes Available in all Frames & Door Styles.

Also Available:

- 1. Pilasters for Islands
- 2. Island Open Units
- 3. Open Wine Racks & Fascias
- 4. Standard & Bespoke Door Match End Panels
- 5. Canopies & Working/Feature Overmantle Surrounds
  - 6. Oak Spice Racks
  - 7. Oak Tray & Chopping Board Sets (715x145)
    - 8. Dovetail Detail Drawers
    - 9. Bespoke Colour Match (Farrow & Ball)