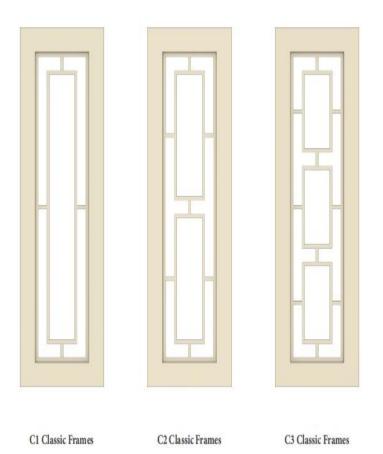

## **Classic Frames**

Off Standard Sizes Available in all Frames & Door Styles.

Also Available:

- 1. Pilasters for Islands
- 2. Island Open Units
- 3. Open Wine Racks & Fascias
- 4. Standard & Bespoke Door Match End Panels
- 5. Canopies & Working/Feature Overmantle Surrounds
  - 6. Oak Spice Racks
  - 7. Oak Tray & Chopping Board Sets (715x145)
    - 8. Dovetail Detail Drawers
    - 9. Bespoke Colour Match (Farrow & Ball)