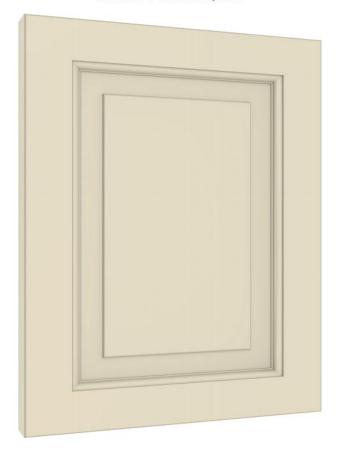

## Millennium Without V-Grooved Joints

Available in 95mm, 70mm & 55mm width framing sections.

10