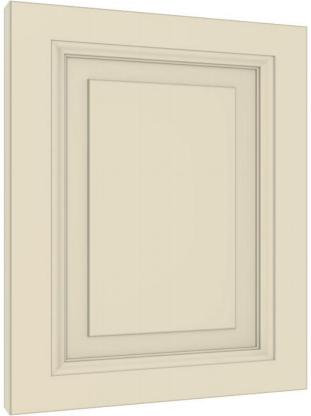

## Kinsale Without V-Grooved Joints

Available in 95mm, 70mm & 55mm width framing sections.