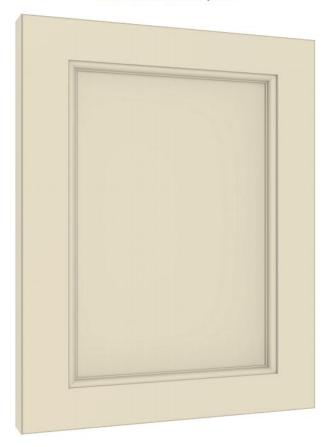

## Kinsale Without V-Grooved Joints

Available in 95mm, 70mm & 55mm width framing sections.